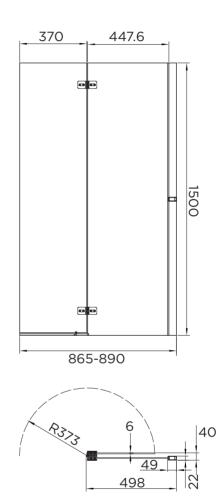

## Venturi 6 HINGED BATH SCREEN

| RANGE               | VENTURI 6      |
|---------------------|----------------|
| PRODUCT             | BATH SCREEN    |
| CODE                | AQ6003R        |
| SIZE                | 900            |
| PROFILE COLOUR      | SILVER         |
| GLASS THICKNESS     | 6mm            |
| GLASS FINISH        | CLEAR          |
| GLASS TREATMENT     | CLEAN & CLEAR™ |
| HEIGHT              | 1500           |
| ADJUSTMENT          | 865-890        |
| GUARANTEE           | LIFETIME*      |
| GLASS BS EN         | EN12150-1T     |
| CE                  | YES/EN14428    |
| PROFILE MATERIAL    | ALUMINUM/6463# |
| HINGE MATERIAL      | ZINC ALLOY     |
| FIXED PANEL SIZE    | 447.6          |
| MOVING PANEL SIZE   | 370            |
| OPENING             | INWARD         |
| PRODUCT HAND        | RIGHT          |
| PRODUCT WEIGHT      | 22KG           |
| PACKAGED DIMENSIONS | 1580x550x77    |
| BARCODE             | 5031978074866  |